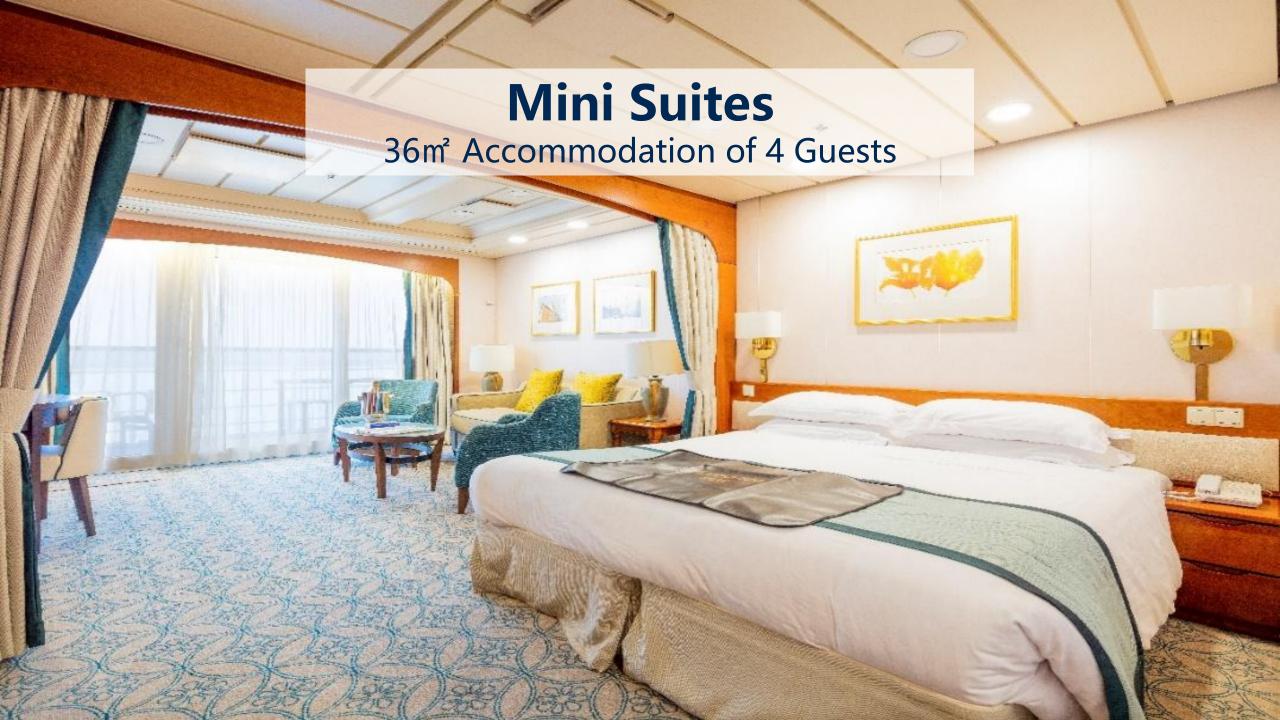

#### Astro Ocean Cruise provides you with comfortable cabins with characterized toiletries.

| Туре              | Quantities | Size(m²) |
|-------------------|------------|----------|
| Luxury Suites     | 8          | 49       |
| Mini Suites       | 16         | 36       |
| Executive Balcony | 16         | 21       |
| Balcony Cabin     | 90         | 21       |
| Outside           | 472        | 14       |
| Inside Cabin      | 278        | 14       |
| Total             | 880        |          |