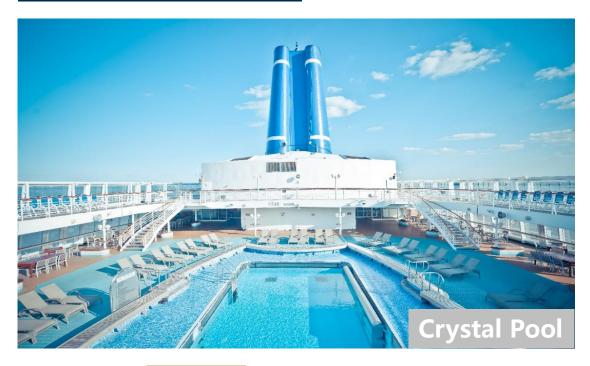

Location Deck 12, Mid

Capacity 260

The pool has plenty of sun loungers around its deck for sun bathing and relaxing.

Location Deck 8, Aft

Capacity 700

A pool with open-air bar, have a cocktail, wait for the afterglow of the sunset.