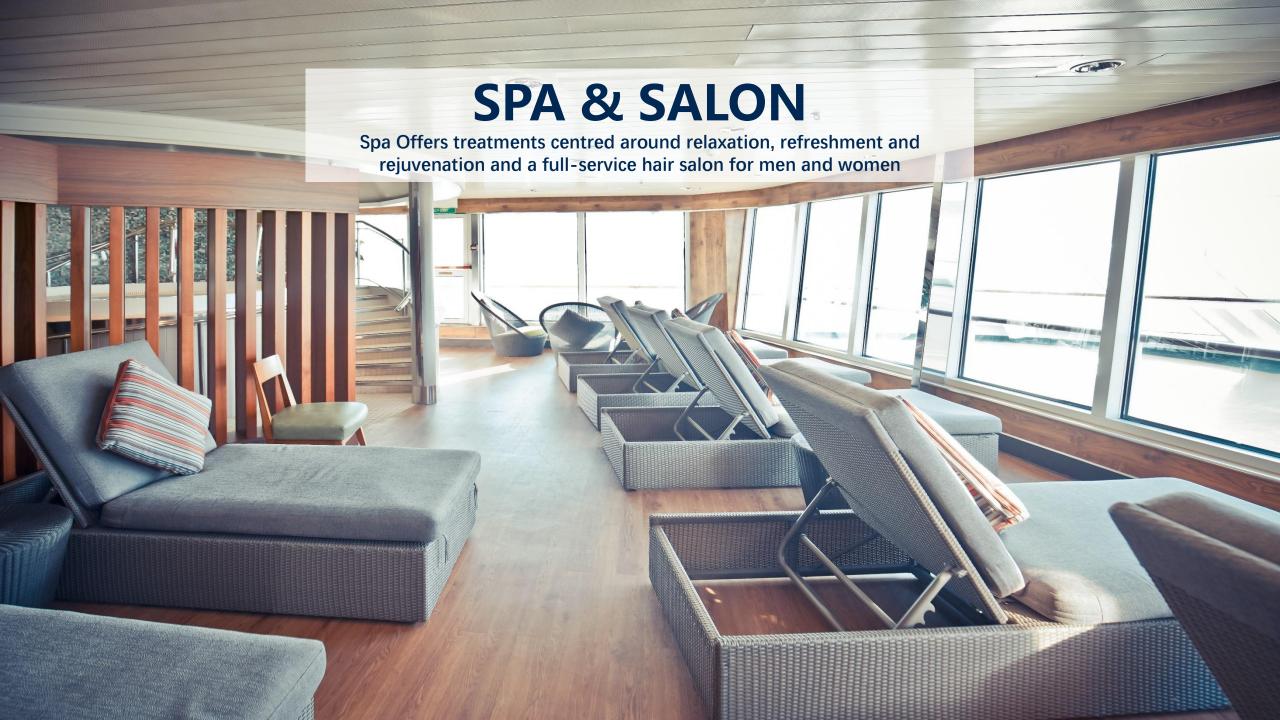

o Land Lounge

Location Deck 7, Fwd

Capacity 674

Location Deck 7, Aft

Capacity 300

Location for live shows and entertainments with high tech audio, video and lighting equipment.

Offers a large open space ideal for dancing classes at day or late-night disco. Also, A la Carte beverages.





Multi-Function Conference Room

Location Deck 8, Fwd

Capacity 188

Location Deck 13, Fwd
Capacity 30

The cinema offers excellent viewing; also used for lectures, port enhancement talks and more.

Ideal to host conferences and seminars for smaller groups.





Location Deck 12, Mid

Capacity 260

The pool has plenty of sun loungers around its deck for sun bathing and relaxing.



Location Deck 8, Aft

Capacity 700

A pool with open-air bar, have a cocktail, wait for the afterglow of the sunset.











**Twinkle Little Star Club** 

Twinkle Little Star Club is a child care center available onboard for children aged between 6months-11 years old, which can accommodate 60 children at same time. Children aged 3-11 years old may enjoy the activities complimentarily during specific time. Twinkle Little Star Club provides 6-36 months babies with open play house and different themed family activities in free charge. Guardian supervision is required in open play house.

Location

Deck 8, Mid





### **DUTY FREE SHOP**

Located on Deck 6-7, 650m², The boutique provides wide selection of accessories, jewelries and the biggest names in perfumes and cosmetics. Also retailing the popular local dry food items, alcohol, tobacco and cigarettes.