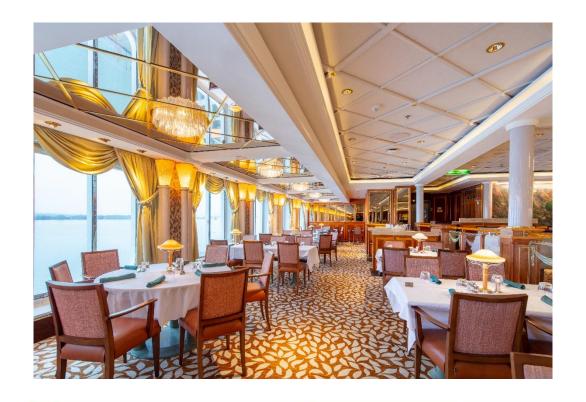

## FORMAL / MAIN DINING ROOMS

**EAST** 

Capacity

**520** 

Formal / main dining rooms open for seating breakfast, lunch and dinner.

**BYLAND** 

Capacity

480

Formal / main dining rooms open for seating breakfast, lunch and dinner.