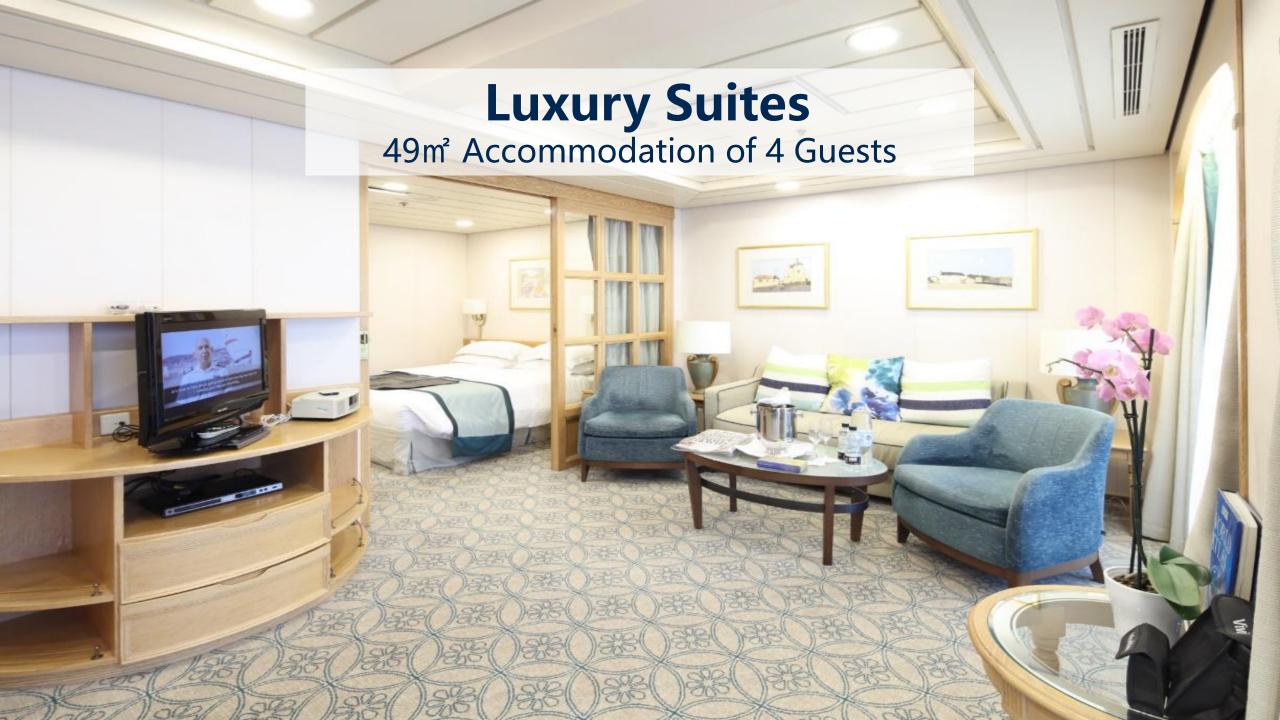

#### Astro Ocean Cruise provides you with comfortable cabins with characterized toiletries.

| Туре              | Quantities | Size(m²) |
|-------------------|------------|----------|
| Luxury Suites     | 8          | 49       |
| Mini Suites       | 16         | 36       |
| Executive Balcony | 16         | 21       |
| Balcony Cabin     | 90         | 21       |
| Outside           | 472        | 14       |
| Inside Cabin      | 278        | 14       |
| Total             | 880        |          |