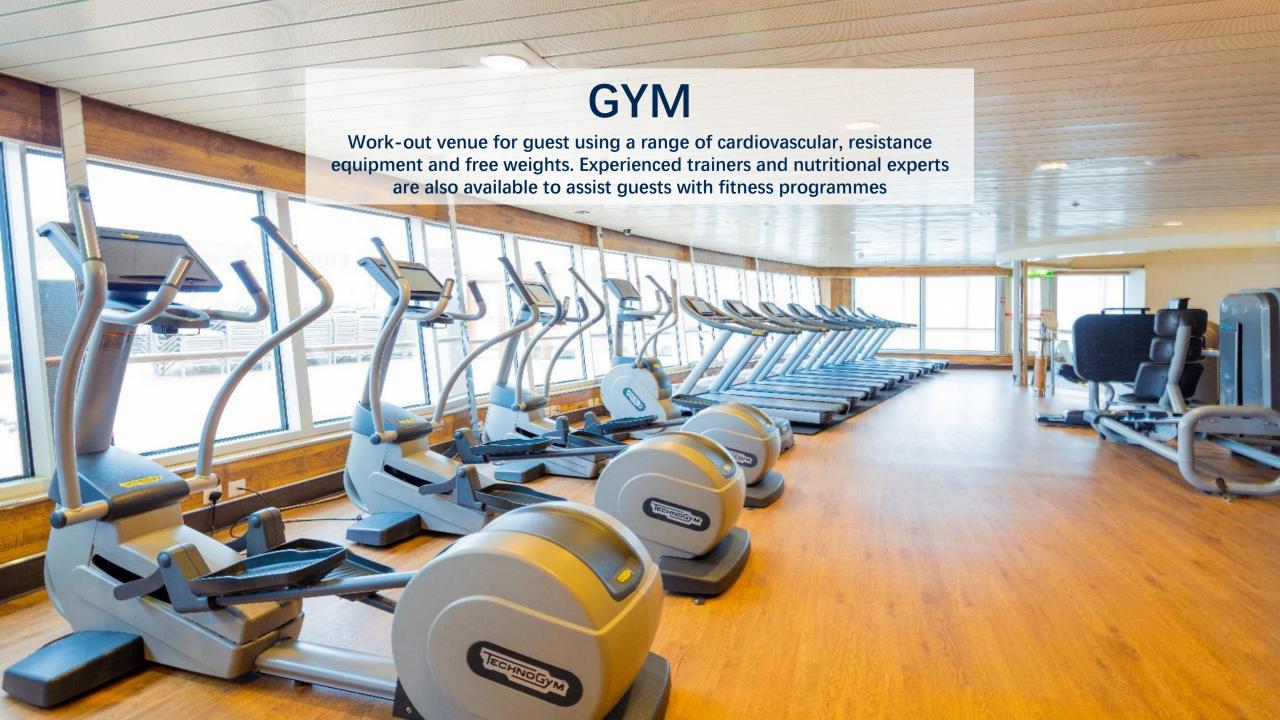

ano Land Lounge

Location Deck 7, Fwd

Capacity 674

Location Deck 7, Aft

Capacity 300

Location for live shows and entertainments with high tech audio, video and lighting equipment.

Offers a large open space ideal for dancing classes at day or late-night disco. Also, A la Carte beverages.





Multi-Function Conference Room

Location Deck 8, Fwd

Capacity 188

Location Deck 13, Fwd
Capacity 30

The cinema offers excellent viewing; also used for lectures, port enhancement talks and more.

Ideal to host conferences and seminars for smaller groups.





Location Deck 12, Mid

Capacity 260

The pool has plenty of sun loungers around its deck for sun bathing and relaxing.



Location Deck 8, Aft

Capacity 700

A pool with open-air bar, have a cocktail, wait for the afterglow of the sunset.











**Twinkle Little Star Club** 

Twinkle Little Star Club is a child care center available onboard for children aged between 6months-11 years old, which can accommodate 60 children at same time. Children aged 3-11 years old may enjoy the activities complimentarily during specific time. Twinkle Little Star Club provides 6-36 months babies with open play house and different themed family activities in free charge. Guardian supervision is required in open play house.

Location

Deck 8, Mid





### **DUTY FREE SHOP**

Located on Deck 6-7, 650m², The boutique provides wide selection of accessories, jewelries and the biggest names in perfumes and cosmetics. Also retailing the popular local dry food items, alcohol, tobacco and cigarettes.