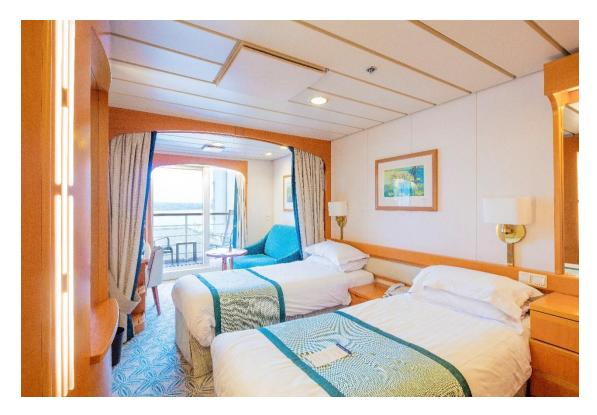

#### Astro Ocean Cruise provides you with comfortable cabins with characterized toiletries.

| Туре              | Quantities | Size(m²) |
|-------------------|------------|----------|
| Luxury Suites     | 8          | 49       |
| Mini Suites       | 16         | 36       |
| Executive Balcony | 16         | 21       |
| Balcony Cabin     | 90         | 21       |
| Outside           | 472        | 14       |
| Inside Cabin      | 278        | 14       |
| Total             | 880        |          |