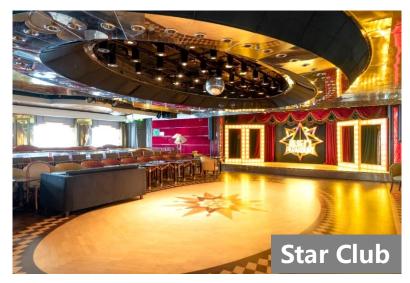

Piano Land Lounge

Location Deck 7, Fwd

Capacity 674

Location Deck 7, Aft

Capacity 300

Location for live shows and entertainments with high tech audio, video and lighting equipment.

Offers a large open space ideal for dancing classes at day or late-night disco. Also, A la Carte beverages.