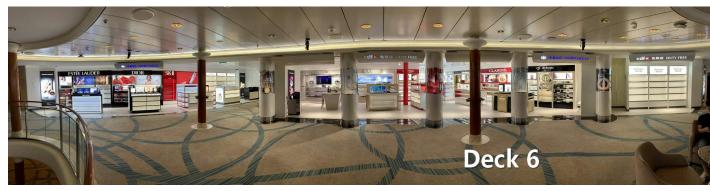

### **DUTY FREE SHOP**

Located on Deck 6-7, 650m², The boutique provides wide selection of accessories, jewelries and the biggest names in perfumes and cosmetics. Also retailing the popular local dry food items, alcohol, tobacco and cigarettes.