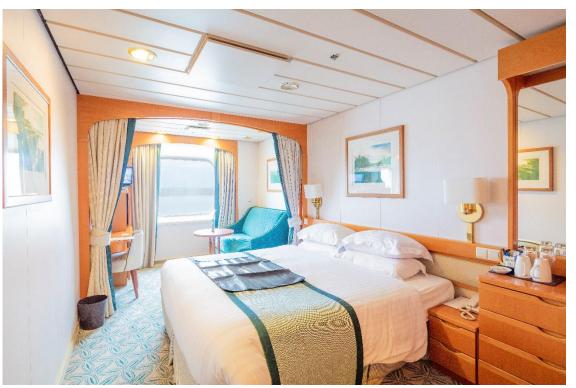

#### Astro Ocean Cruise provides you with comfortable cabins with characterized toiletries.

| Туре              | Quantities | Size(m²) |
|-------------------|------------|----------|
| Luxury Suites     | 8          | 49       |
| Mini Suites       | 16         | 36       |
| Executive Balcony | 16         | 21       |
| Balcony Cabin     | 90         | 21       |
| Outside           | 472        | 14       |
| Inside Cabin      | 278        | 14       |
| Total             | 880        |          |