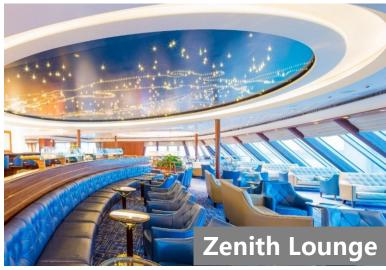

49       |
| Mini Suites       | 16         | 36       |
| Executive Balcony | 16         | 21       |
| Balcony Cabin     | 90         | 21       |
| Outside           | 472        | 14       |
| Inside Cabin      | 278        | 14       |
| Total             | 880        |          |



Suite exclusive

\*All rooms are equipped with: toilet, shower, bath set, TV, refrigerator, kettle, telephone on board, fire detector, fire sprinkler, safe, writing desk, 100% fresh air supply. (Subject to the actual travel situation)







#### COMFORTABLE LIVING EXPERIENCE







**BALCONY** 

21 m²

**OCEAN VIEW** 

14m²





## **BARS & LOUNGES**

Let's have some fun in the activities and games happening in the lounges. Grab a drink, sit back, relax and enjoy your vacation!

#### **HAPPY HOUR**









Location Deck 7, Mid

Capacity 98

Entertainment lounge with drink from service bar

Location

Deck 13, Fwd

Capacity

220

Ship's cocktail bar with panoramic view, entertainment on offer ranging from live music and classical Location Deck 8, Aft

Capacity

96

The outdoor sunset bar serves the terrace pool and offers relaxing view

#### **HAPPY HOUR**





Location Deck 8, Mid

capacity 98

Astro Tea at Tiffany's offering fresh coffee, fine pastries, a melodious violin or piano piece for a relaxing moment.



Location Deck 13, Fwd
capacity 30

Lounge for VIP Guests.





# ONBOARD ENTERNATIONS

Piano Land offers an exciting opportunity for guests to take part in a variety of trivia, game shows, dance classes, arts & crafts and to feel the thrill of participating. Enjoy the shows in th