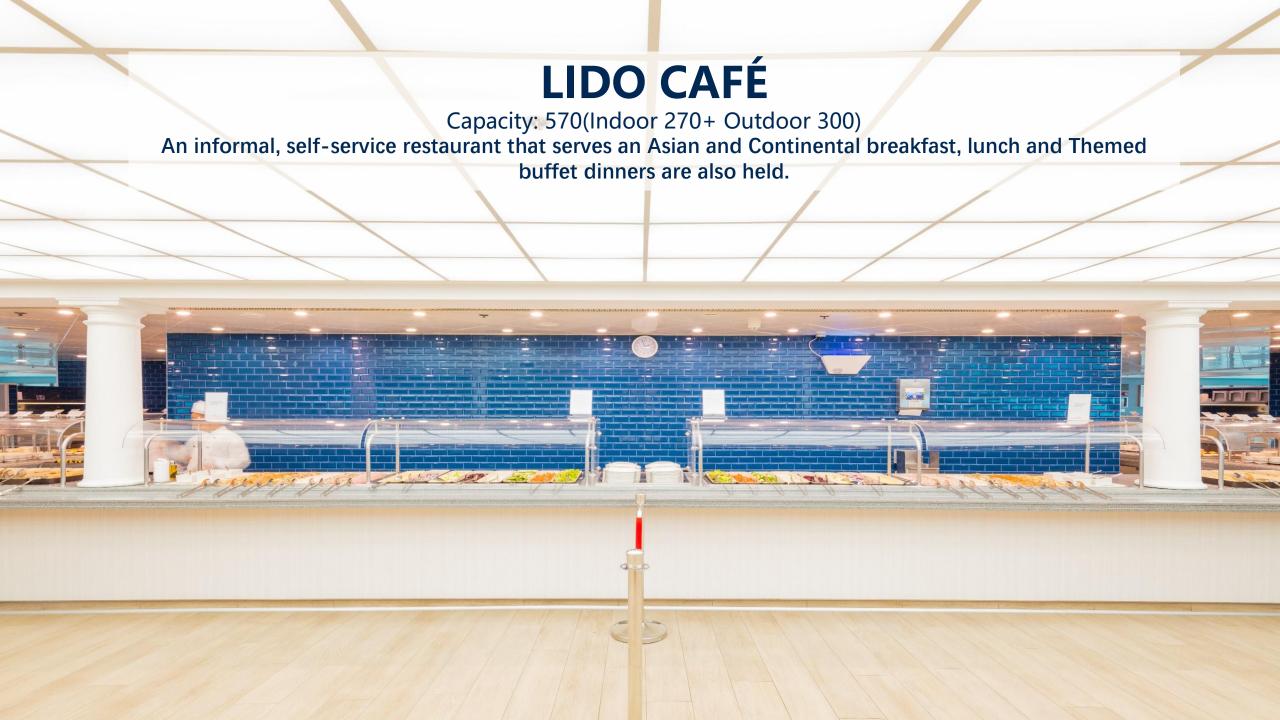

lue.

COSCO is the world's largest comprehensive shipping company and has a relatively complete industrial chain such as shipping, logistics, finance, equipment manufacturing, and shipping services.

CTG

COSCO





• Length: 261m

• Width: 32m

• G.R.T: 69840t

• Deck: 13

• Passenger Cabins: 880

• Lower berth: 1760

Ship Flag : Bermuda

Built By: Meyer Werft Shipyard

Public Facilities: Restaurant, Bar, Theatre, Library,

Youth Park, Pool, Gym, SPA, Shopping Area









# RESTAURANTS

Featuring Asian, western style cuisines and popular dishes.

## FORMAL / MAIN DINING ROOMS





**EAST** 

Capacity

**520** 

Formal / main dining rooms open for seating breakfast, lunch and dinner.



**BYLAND** 

Capacity

480

Formal / main dining rooms open for seating breakfast, lunch and dinner.



#### A LA CARTE RESTAURANTS





**LAN KWAI FONG** 

Capacity

100

A western style steak bar, featuring quality, premium steaks and other list of succulent specials. A romantic love song, a glass of red wine, lazy rest in the sofa, the silent time pointer in your fingertips.



**SILK ROAD** 

Capacity

**78** 

Venue for Chinese fine dining offering authentic Chinese cuisine.

#### A LA CARTE RESTAURANTS





**ASIAN GOURMET** 

Capacity

38

Asian light dining with both seating inside and outside by the pool.



LAVA HOT POT

Capacity

36

Fresh ingredients, delicious and authentic hot pot soup, self-service from buffet Counter.



#### Astro Ocean Cruise provides you with comfortable cabins with characterized toiletries.

| Туре              | Quantities | Size(m²) |
|---------------