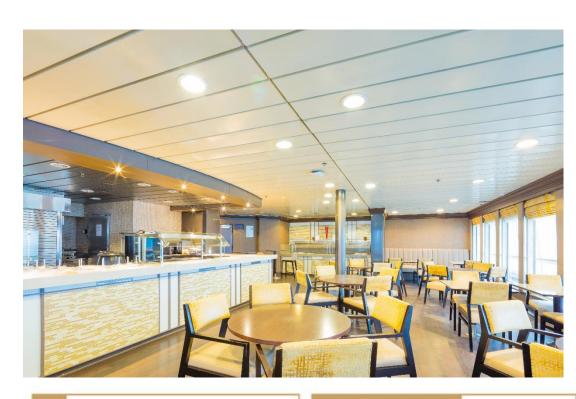

# RESTAURANTS

Featuring Asian, western style cuisines and popular dishes.

## FORMAL / MAIN DINING ROOMS

**EAST** 

Capacity

**520** 

Formal / main dining rooms open for seating breakfast, lunch and dinner.

**BYLAND** 

Capacity

480

Formal / main dining rooms open for seating breakfast, lunch and dinner.