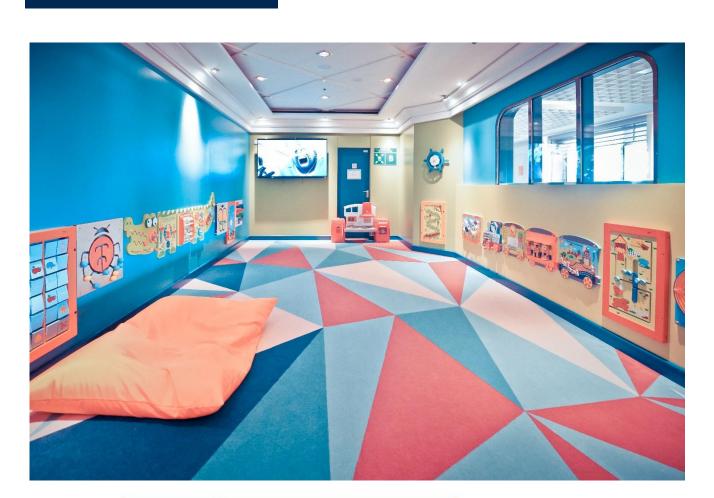

**Twinkle Little Star Club** 

Twinkle Little Star Club is a child care center available onboard for children aged between 6months-11 years old, which can accommodate 60 children at same time. Children aged 3-11 years old may enjoy the activities complimentarily during specific time. Twinkle Little Star Club provides 6-36 months babies with open play house and different themed family activities in free charge. Guardian supervision is required in open play house.

Location

Deck 8, Mid