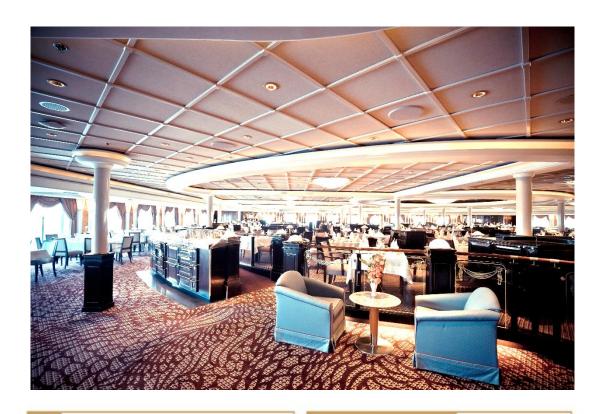

## FORMAL / MAIN DINING ROOMS

**EAST** 

Capacity

**520** 

Formal / main dining rooms open for seating breakfast, lunch and dinner.

**BYLAND** 

Capacity

480

Formal / main dining rooms open for seating breakfast, lunch and dinner.