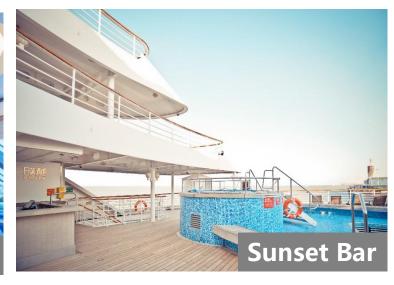

Ship's cocktail bar with panoramic view, entertainment on offer ranging from live music and classical Location Deck 8, Aft

Capacity

96

The outdoor sunset bar serves the terrace pool and offers relaxing view