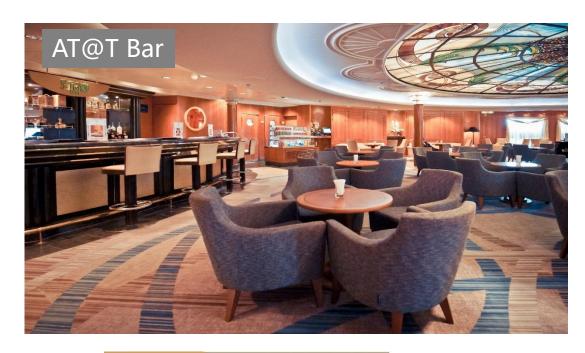

#### **HAPPY HOUR**

Location Deck 7, Mid

Capacity 98

Entertainment lounge with drink from service bar

Location

Deck 13, Fwd

Capacity

220

Ship's cocktail bar with panoramic view, entertainment on offer ranging from live music and classical Location Deck 8, Aft

Capacity

96

The outdoor sunset bar serves the terrace pool and offers relaxing view