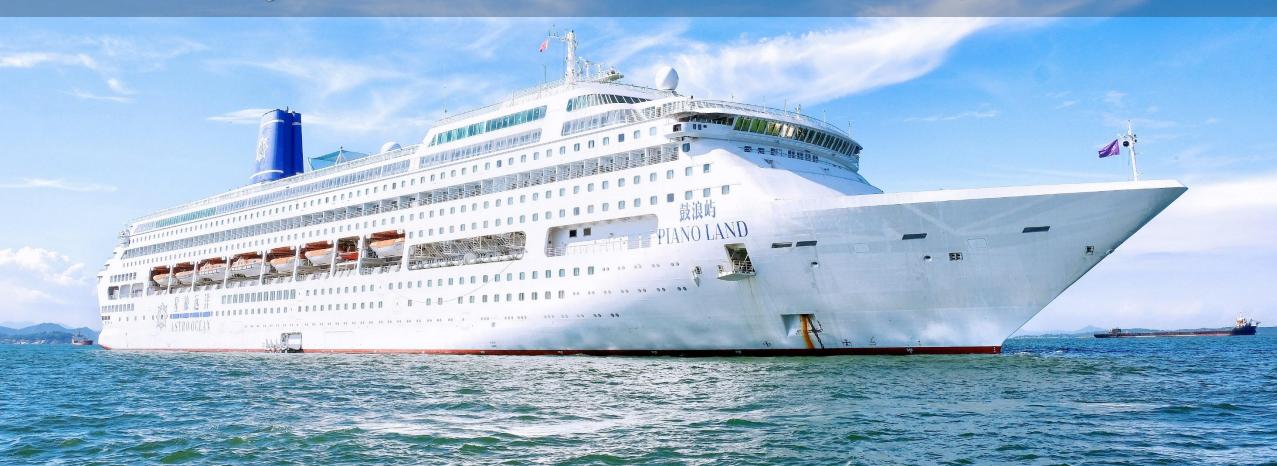

#### **COMPANY PROFILE**

Astro Ocean Cruise is jointly funded and established by CTG and COSCO, with its headquarter located in Hong Kong and a domestic operating headquarters in Xiamen. Its first luxury cruise ship "Piano Land" started the maiden voyage at Xiamen's home port on September 26<sup>th</sup>,2019.

CTG

COSCO

• Length: 261m

• Width: 32m

• G.R.T: 69840t

• Deck: 13

• Passenger Cabins: 880

• Lower berth: 1760

Ship Flag : Bermuda

Built By: Meyer Werft Shipyard

Public Facilities: Restaurant, Bar, Theatre, Library,

Youth Park, Pool, Gym, SPA, Shopping Area