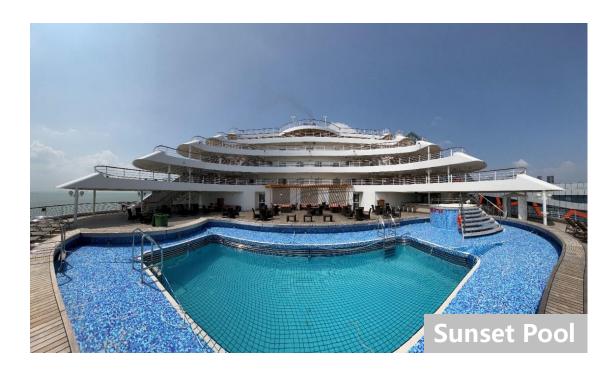

Location Deck 12, Mid

Capacity 260

The pool has plenty of sun loungers around its deck for sun bathing and relaxing.

Location Deck 8, Aft

Capacity 700

A pool with open-air bar, have a cocktail, wait for the afterglow of the sunset.