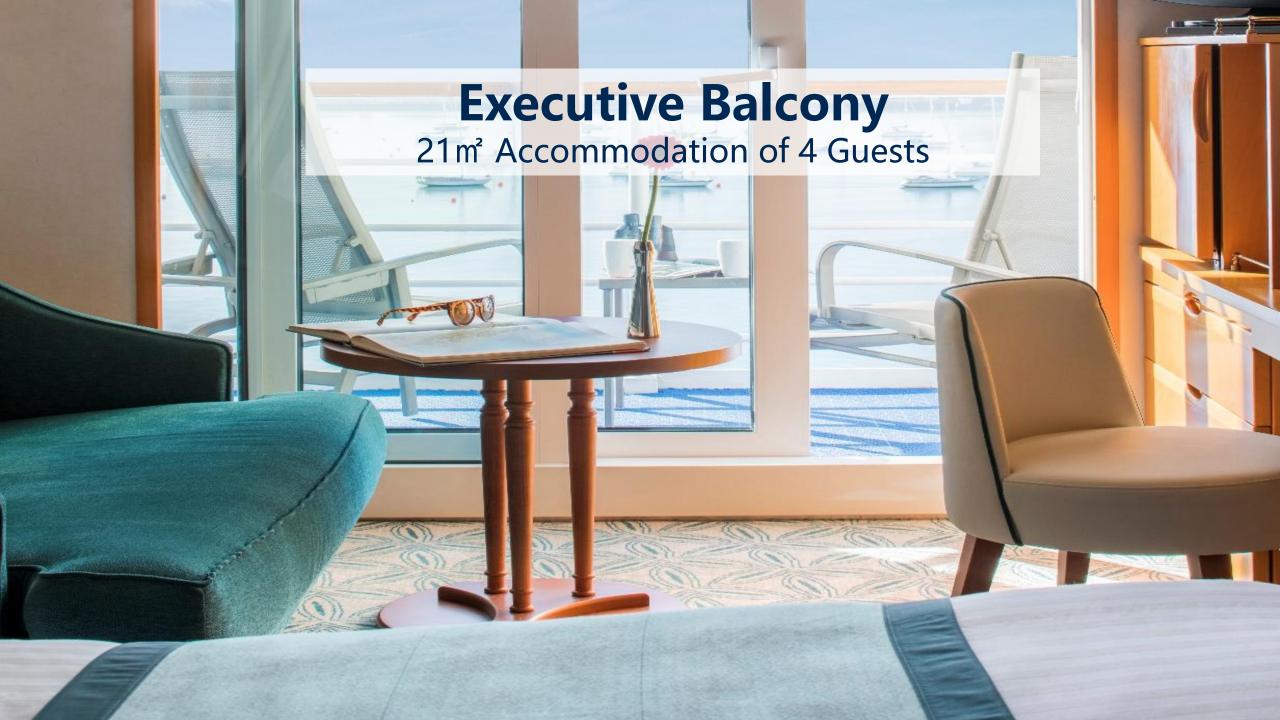

#### Astro Ocean Cruise provides you with comfortable cabins with characterized toiletries.

| Туре              | Quantities | Size(m²) |
|-------------------|------------|----------|
| Luxury Suites     | 8          | 49       |
| Mini Suites       | 16         | 36       |
| Executive Balcony | 16         | 21       |
| Balcony Cabin     | 90         | 21       |
| Outside           | 472        | 14       |
| Inside Cabin      | 278        | 14       |
| Total             | 880        |          |

#### COMFORTABLE LIVING EXPERIENCE

**BALCONY** 

21 m²

**OCEAN VIEW** 

14m²