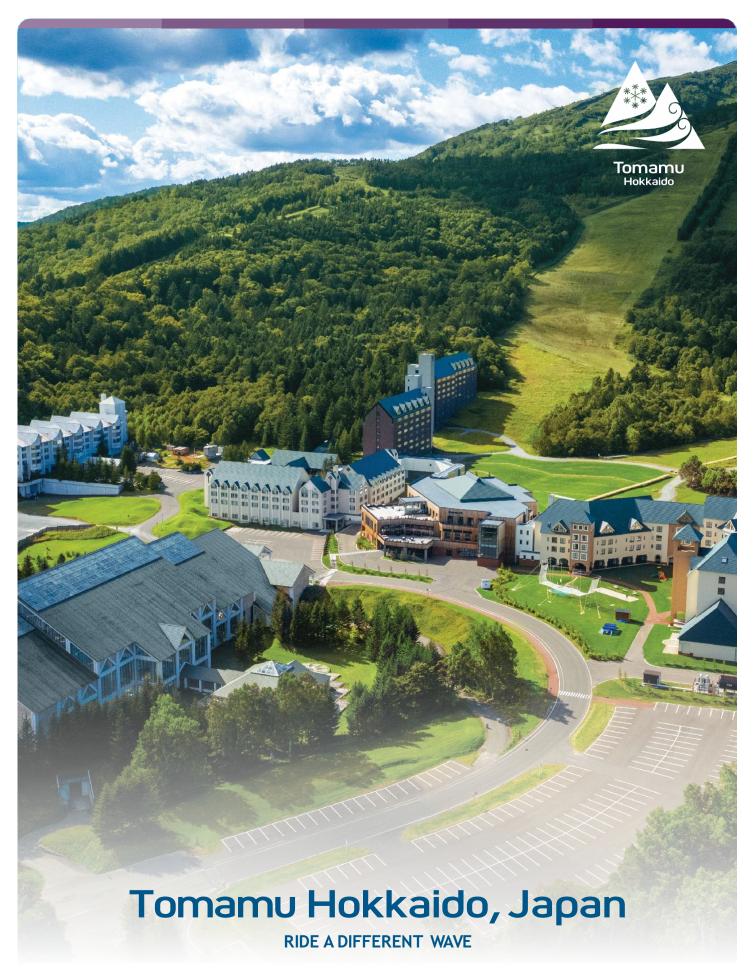

# Tomamu Hokkaido, Japan RIDE A DIFFERENT WAVE

# WHAT'S INCLUDED AND SO MUCH MORE!















#### Recipe For Happiness

- □ Children's Club (4-17 years)
- ☐ Two choices of bars (main bar and adult-only Zen bar)
- △ Access to the biggest indoor wave pool in Japan

### Choose The Perfect Room

#### Standard Amenities For All Accommodation

Air-conditioning/heating system, Coffee & Tea kit, umbrella, security safe, Japanese electrical sockets (100-127 volts), hair dryer, ironing kit, magnifying mirror, Wi-Fi access







Accommodation

Accommodation



Accommodation

Superior

38-42 m<sup>2</sup>

Deluxe

38 m<sup>2</sup>

55-72 m<sup>2</sup>

# ₩ For Kids



#### Children's Clubs

- ≥ Mini Club Med (4-10 years) □ Club Med Passworld (11-17 years)
- Club Med Amazing Family! Programm