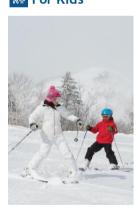

## ₩ For Kids

### Children's Clubs

- → Mini Club Med (4-10 years)
- Junior Club Med (11-17 years)